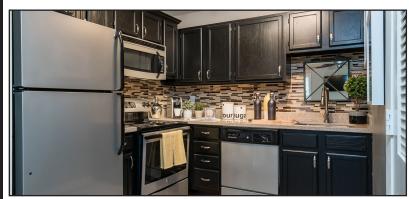

#### APARTMENT AMENITIES

- Designer Kitchens with Granite Countertops
- Ceramic Backsplashes\*
- Stainless Steel Appliances\*
- Oversized Closets
- Private Balcony or Patio
- Washer/Dryer Included\*
- Fireplaces and Sunrooms\*
- \* In Select Apartment Homes