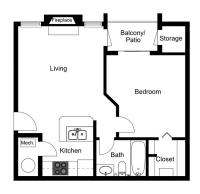

## ONE BEDROOMS

## **THREE BEDROOMS**

Storage

Living

Bedroom

Bedroom

Betroom

Betr

The Aspen, 592 SF