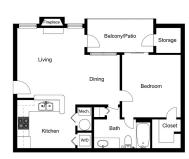

## ONE BEDROOMS

## **THREE BEDROOMS**

Storage

Living

Bedroom

Bedroom

Betroom

Betr

The Aspen, 592 SF